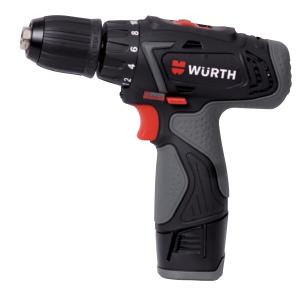

Battery indicator

Gear shift

Keyless chuck

Very compact, powerful 10.8 V lithium ion driver drill. Ideal for all light drilling and screwing applications.

With two 10.8 V batteries and charger in case.

## **BDD 10,8 Power** Art. 5717 501 012

- Built-in LED light helps when working in a small and dark space.
- The indicator for remaining battery life.
- 18 torque steps and position for drilling.
  - Very precise adjustment allows multiple screwing applications.
- Ergonomic design with soft grip. Pleasant work without fatigue.
- Small and light weight Li ion battery for long term operation in inaccessible places.