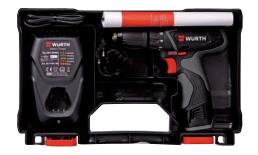

## **BATTERY DRILL DRIVER BDD 10,8 POWER**

| Delivery scope                  |              |         |
|---------------------------------|--------------|---------|
| Designation                     | Art.         | P. Qty. |
| BDD 10,8 Power                  | 5717 501 01x | 1       |
| BC-10.8V-LI Charging Unit       | 5717 901 08  | 1       |
| BTRYPCK-LI-10.8V/1.5 Ah Battery | 5717 801 015 | 2       |
| Plastic suitcase                | -            | 1       |

Battery indicator

Gear shift

Keyless chuck

Very compact, powerful 10.8 V lithium ion driver drill. Ideal for all light drilling and screwing applications.

With two 10.8 V batteries and charger in case.

## **BDD 10,8 Power** Art. 5717 501 012

- Built-in LED light helps when working in a small and dark space.
- The indicator for remaining battery life.
- 18 torque steps and position for drilling.
  - Very precise adjustment allows multiple screwing applications.
- Ergonomic design with soft grip. Pleasant work without fatigue.
- Small and light weight Li ion battery for long term operation in inaccessible places.