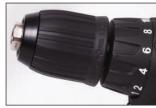

Battery indicator

Gear shift

Keyless chuck

Very compact, powerful 10.8 V lithium ion driver drill. Ideal for all light drilling and screwing applications.

With two 10.8 V batteries and charger in case.

| Technical data                  |                                   |
|---------------------------------|-----------------------------------|
| Voltage                         | 10,8 V                            |
| Max torque                      | 25 Nm                             |
| Chuck clamping range            | 1-10 mm                           |
| Idling speed 1st/2nd speed      | 0-350 / 0-1.300 min <sup>-1</sup> |
| Torque contol                   | 18 + drilling                     |
| Max. drilling diameter in Steel | 10 mm                             |
| Max. drilling diameter in Wood  | 15 mm                             |
| Charging time                   | 30 min                            |
| Charging current                | 2,6 A                             |
| Battery capacity                | 1,5 Ah Li-Ion                     |
| Weight incl. battery            | 1,0 kg                            |