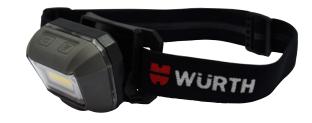

# **Rechargeable LED Head lamp Ergopower Sensor**

Strong light beam headlamp enables hands free professional operation of tools and machines thanks to sensor switch and high capacity battery

#### Equipped with two switches:

- Standard on/off switch 1. step half light intensity, 2. step full light intensity
- Sensor switch Motion sensor (with hand movements) up to 5 cm distance to the lamp