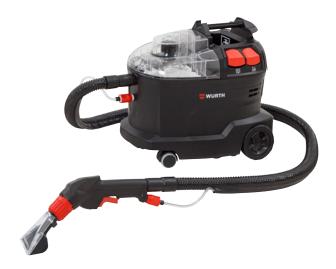

### **SEG 10 COMPACT spray extraction device**

# Powerful spray extraction device for cleaning upholstery and for removing stains on carpet surfaces

- Excellent water extraction results: extremely low residual moisture after cleaning, meaning cleaned upholstery and carpets can be used again
- Ideal for cleaning upholstery and vehicle interiors
- Constant control of the cleaning process and the water extraction performance thanks to the large transparent lid
- A practical carry handle and holders for the cord and nozzle ensure easy transport
- Compact, space-saving design

#### **Details/Application**

Primarily for cleaning upholstery, but also suitable for removing stains on small areas of carpet. Can also be used on larger areas in conjunction with optional floor nozzle (art. no. 0701111005).